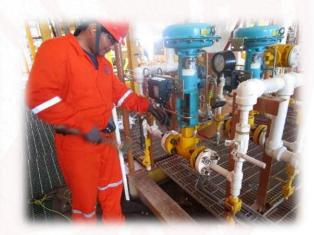

#### **Instrument Rack**

- Process pressure measurement
- Pressure TP, TR and downspouts in wells
- Pressure BN Network, Arrivals Y Departures.
- Pressure of suction Y discharge of pumps

## **Monitoring Variables**

monitoring of Pressure in downspouts of wells. Caan A, Abkatun Pol Chuc

monitoring TP and TR in wells. Ixtal-A, Abkatun Pol Chuc

monitoring of Pressure oil-gas pipeline toward Akal - C., Akal-BN, Cantarell

monitoring of Pressure entry separator Pivot Akal GP, Cantarell

Automation of taking of readings of Pressure in different points Installation.

monitoring of the Pressure of the supply Hydraulic Console Baker, Chuc B, Abkatun Pol Chuc