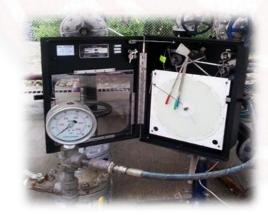

## Well Control Board Service.

#### Well Control Boards Maintenance Service.

- master section board.
- Section control modules.
- Section bypass.
- General cleaning.
- Maintaining internal tubing.
- Replacement tubing interconnection field.
- Testing and calibration of different shooting points.