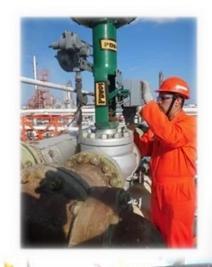

## Installation, maintenance, calibration and testing valves:

- Emergency shutdown valves SDV.
- Control valves and regulators.
- Safety valves
- Fire valves

Activities undertaken teams as Testing Bank, Adjustment, Calibration, Diagnostics and Troubleshooting Fault. For this we have diagnostic tools such as shapers 475 Hart Field, AMS Valve Link