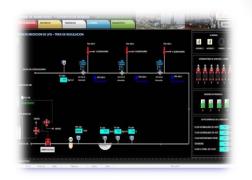

## **Monitoring Variables**

monitoring of Pressure in downspouts of wells. Caan A, Abkatun Pol Chuc

monitoring TP and TR in wells. Ixtal-A, Abkatun Pol Chuc

monitoring of Pressure oil-gas pipeline toward Akal - C., Akal-BN, Cantarell

monitoring of Pressure entry separator Pivot Akal GP, Cantarell

Automation of taking of readings of Pressure in different points Installation.

monitoring of the Pressure of the supply Hydraulic Console Baker, Chuc B, Abkatun Pol Chuc