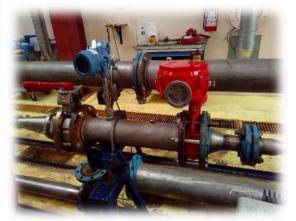

## Installation, maintenance, calibration and testing valves:

- Emergency shutdown valves SDV.
- Control valves and regulators.
- Safety valves
- Fire valves

Activities undertaken teams as Testing Bank, Adjustment, Calibration, Diagnostics and Troubleshooting Fault. For this we have diagnostic tools such as shapers 475 Hart Field, AMS Valve Link