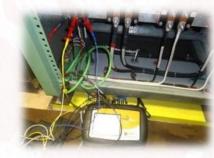

## Installation, maintenance, calibration and testing valves:

- Emergency shutdown valves SDV.
- Control valves and regulators.
- Safety valves
- Fire valves

Activities undertaken teams as Testing Bank, Adjustment, Calibration, Diagnostics and Troubleshooting Fault. For this we have diagnostic tools such as shapers 475 Hart Field, AMS Valve Link