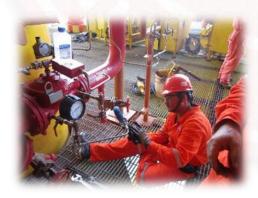

## Installation, maintenance, calibration and testing valves:

- Emergency shutdown valves SDV.
- Control valves and regulators.
- Safety valves
- Fire valves

Activities undertaken teams as Testing Bank, Adjustment, Calibration, Diagnostics and Troubleshooting Fault. For this we have diagnostic tools such as shapers 475 Hart Field, AMS Valve Link

#### Gas & Fire

- Gas & Fire Safety
- Design, engineering, integration and installation of systems
- Platform sound and cctv
- Testing
- Training
- Preventive, corrective maintenance and general repairs to the firefighting network system and its components:
- 1. Motor pump
- 2. Electric pump
- 3. Deep well pump
- 4. Hydraulic network
- 5. Valves and monitors