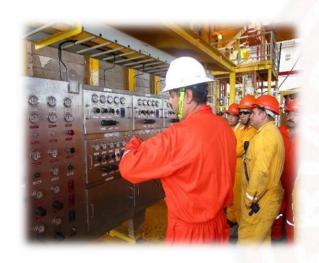

#### Well Control Boards Maintenance Service.

- master section board.
- Section control modules.
- Section bypass.
- General cleaning.
- Maintaining internal tubing.
- Replacement tubing interconnection field.
- Testing and calibration of different shooting points.

<u>Industrias W</u> is the main supplier in Mexico of Well Control Panels, and collaborator for the elaboration of the normative P.2.022.01-2015, "Well Control Panels".