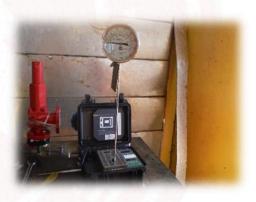

## Installation, maintenance, calibration and testing valves:

- Emergency shutdown valves SDV.
- Control valves and regulators.
- Safety valves
- Fire valves

Activities undertaken teams as Testing Bank, Adjustment, Calibration, Diagnostics and Troubleshooting Fault. For this we have diagnostic tools such as shapers 475 Hart Field, AMS Valve Link

## **Tightness Testing and PNDs**

- Lines newly manufactured
- Valves
- Containers.
- Welds revision.
- Opinions integrity.
- Energized equipment service and / or lines of process.