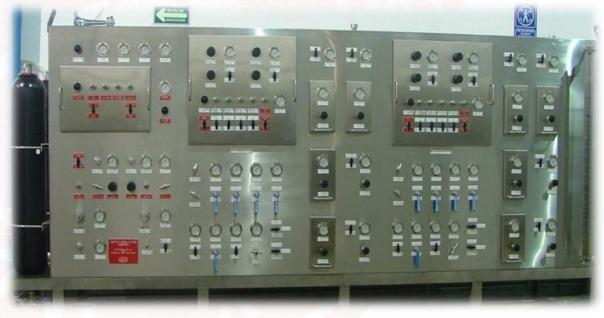

#### Dashboards wells and valves SDVs

INDUSTRIAS W DE MEXICO SA DE CV, It has designed, manufactured, transported, installed and put into operation in many boards PEMEX platforms, among which include the following:

## Well Control Board Service.

## **Security Control Systems And Instrumentation**

**Hydraulics Power Units** 

**UPR Emergency shutdown System.** 

**Interface Board** 

#### **Instrument Rack**

- Process pressure measurement
- Pressure TP, TR and downspouts in wells
- Pressure BN Network, Arrivals Y Departures.
- Pressure of suction Y discharge of pumps