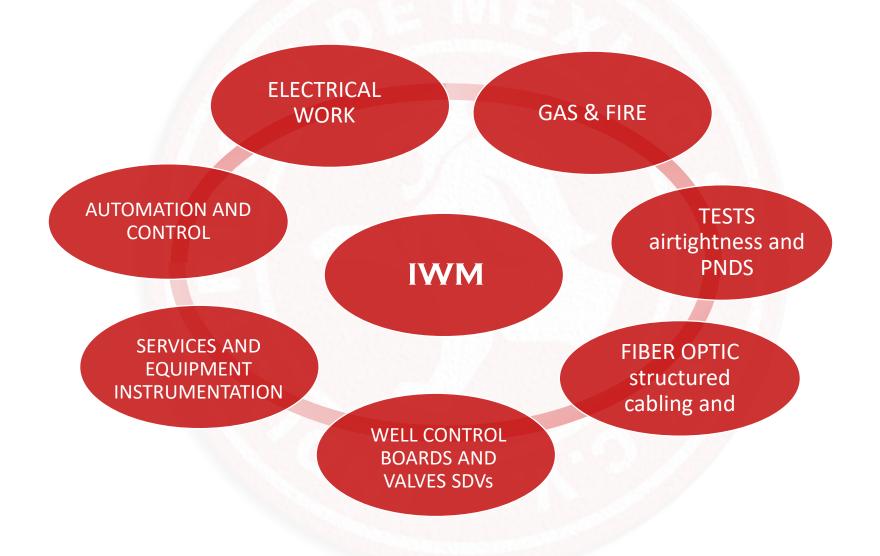

#### THE FOLLOWING OFFERS

#### Dashboards wells and valves SDVs

INDUSTRIAS W DE MEXICO SA DE CV, It has designed, manufactured, transported, installed and put into operation in many boards PEMEX platforms, among which include the following:

## Well Control Board Service.

#### Instrumentation Services & Equipment

- Installation, maintenance and calibration of field instrumentation. In HART protocols Fundation Field Bus.
- Calibration equipment traceable to standard.
- Review, diagnosis and maintenance of industrial instrumentation and F & G systems.
- Pre-commissioning Y commissioning industrial instrumentation and systems F & G ..

#### **Automation and control**

Design, engineering, contruction, operation and maintenance of automation and control systems

- Engineering development and architecture of monitoring and control systems
- Signal integration packages SDMC equipment (brand: Honeywell, Rockwell, Invensys)
- HMI and PLC programming `s (Brand: Rockwell, Schneider, Siemens).

#### Gas & Fire

- Gas & Fire Safety
- Design, engineering, integration and installation of systems
- Platform sound and cctv
- Testing
- Training
- Preventive, corrective maintenance and general repairs to the firefighting network system and its components:
- 1. Motor pump
- 2. Electric pump
- 3. Deep well pump
- 4. Hydraulic network
- 5. Valves and monitors

#### **Electrical Work**

- Installation and interconnection control room
- Low voltage electrical systems
- Industrial electrical installations
- System of put to Earth
- Lightning rods systems
- UPS uninterruptible power systems

## **Tightness Testing and PNDs**

- Lines newly manufactured
- Valves
- Containers.
- Welds revision.
- Opinions integrity.
- Energized equipment service and / or lines of process.

## Fiber Optic and Structured Cabling

- We are committed to providing the most innovative
  - Solutions and expert systems integration for all
- Aspects of optical transport systems.
- Fiber Optic Services provides craftsmen and equipment to support all
  phases of technical services required to successfully deploy an optical
  transport system. From a "single burn" NID splice to "cutting-over" an
  entire Central Office in a hot maintenance window, FOS has the experience
  and expertise to complete the job successfully. Our current services are as
  follows.
- Fiber Optic Services supplies technical services to fiber optic users primarily for Telecommunications, CATV, Power Utility, FTTP and Cellular Back-haul applications. providing engineering & design assistance, fusion splicing, connectorization, system documentation & characterization, systems integration, FTTx construction, provisioning & cut-over, inside wiring installations (for SFU, MDU, MTU & SMB), "Hot-Cut" splicing and emergency restorations.
- Our commitment to provide services exclusively for fiber optic systems has allowed us to focus on that specific customer need.
- Our ability to supply customers with a wide range of "In House" services not available from many single sources makes us unique within the industry.