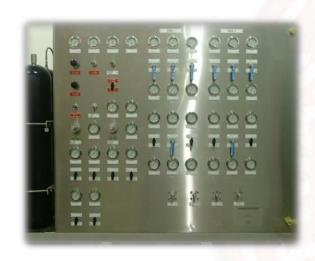

#### Dashboards wells and valves SDVs

INDUSTRIAS W DE MEXICO SA DE CV, It has designed, manufactured, transported, installed and put into operation in many boards PEMEX platforms, among which include the following:

## Well Control Board Service.

## **Security Control Systems And Instrumentation**

**Hydraulics Power Units** 

**UPR Emergency shutdown System.** 

**Interface Board** 