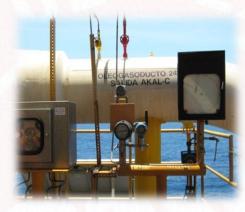

## **Monitoring Variables**

monitoring of Pressure in downspouts of wells. Caan A, Abkatun Pol Chuc

monitoring TP and TR in wells. Ixtal-A, Abkatun Pol Chuc

monitoring of Pressure oil-gas pipeline toward Akal - C., Akal-BN, Cantarell

monitoring of Pressure entry separator Pivot Akal GP, Cantarell

Automation of taking of readings of Pressure in different points Installation.

monitoring of the Pressure of the supply Hydraulic Console Baker, Chuc B, Abkatun Pol Chuc