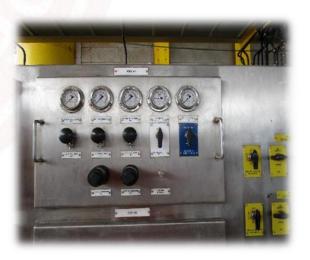

#### **Instrument Rack**

- Process pressure measurement
- Pressure TP, TR and downspouts in wells
- Pressure BN Network, Arrivals Y Departures.
- Pressure of suction Y discharge of pumps

## **Monitoring Variables**

monitoring of Pressure in downspouts of wells. Caan A, Abkatun Pol Chuc

monitoring TP and TR in wells. Ixtal-A, Abkatun Pol Chuc

monitoring of Pressure oil-gas pipeline toward Akal - C., Akal-BN, Cantarell

monitoring of Pressure entry separator Pivot Akal GP, Cantarell

Automation of taking of readings of Pressure in different points Installation.

monitoring of the Pressure of the supply Hydraulic Console Baker, Chuc B, Abkatun Pol Chuc