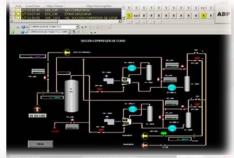

#### **Automation and control**

Design, engineering, contruction, operation and maintenance of automation and control systems

- Engineering development and architecture of monitoring and control systems
- Signal integration packages SDMC equipment (brand: Honeywell, Rockwell, Invensys)
- HMI and PLC programming `s (Brand: Rockwell, Schneider, Siemens).