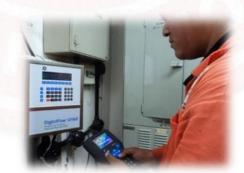

## Measurement of Liquid and Gas flow:

- Hydrocarbon measurement system for custody transfer
- Integration, installation of metering skids
- Programming, diagnostics of flow computers
- Maintenance of flow measurement systems and elements
- Installation, calibration meter type:
  - ultrasonic (hydrocarbons in liquid and gaseous phase)
  - turbine (gas and liquid hydrocarbon phase)
  - magnetic