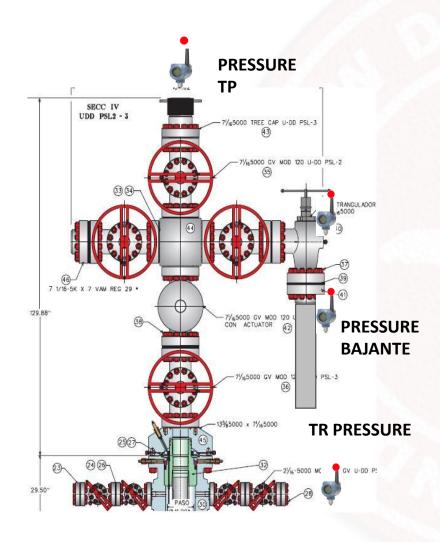

#### Dashboards wells and valves SDVs

INDUSTRIAS W DE MEXICO SA DE CV, It has designed, manufactured, transported, installed and put into operation in many boards PEMEX platforms, among which include the following:

#### **Instrument Rack**

- Process pressure measurement
- Pressure TP, TR and downspouts in wells
- Pressure BN Network, Arrivals Y Departures.
- Pressure of suction Y discharge of pumps

## **Monitoring Variables**

monitoring of Pressure in downspouts of wells. Caan A, Abkatun Pol Chuc

monitoring TP and TR in wells. Ixtal-A, Abkatun Pol Chuc

monitoring of Pressure oil-gas pipeline toward Akal - C., Akal-BN, Cantarell

monitoring of Pressure entry separator Pivot Akal GP, Cantarell

Automation of taking of readings of Pressure in different points Installation.

monitoring of the Pressure of the supply Hydraulic Console Baker, Chuc B, Abkatun Pol Chuc