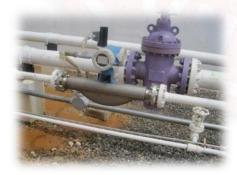

## Installation, maintenance, calibration and testing valves:

- Emergency shutdown valves SDV.
- Control valves and regulators.
- Safety valves
- Fire valves

Activities undertaken teams as Testing Bank, Adjustment, Calibration, Diagnostics and Troubleshooting Fault. For this we have diagnostic tools such as shapers 475 Hart Field, AMS Valve Link