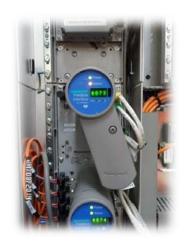

#### Instrumentation Services & Equipment

- Installation, maintenance and calibration of field instrumentation. In HART protocols Fundation Field Bus.
- Calibration equipment traceable to standard.
- Review, diagnosis and maintenance of industrial instrumentation and F & G systems.
- Pre-commissioning Y commissioning industrial instrumentation and systems F & G ..

- Calibration of the following detectors:
  - Fuel gas.
  - H2S